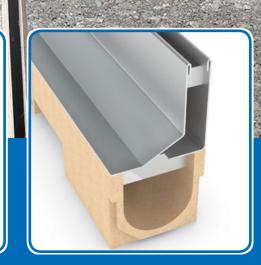

## SLOT COVERS FOR DRAIN CHANNELS MANUFACTURED IN OUR OWN FACTORY

MANUFACTURED FROM GALVANISED, STAINLESS AND COR-TEN (CORrosion resistent/TENsile strength) STEEL

In its own factory Aquafix designs and manufactures slot covers for all types and brands of drain channels. This new generation of channel drainage systems is unnoted and can be used as an ideal solution for drainage in city centers, shopping centers and in front of building facades and entrances.

The slot cover will be manufactured on customer specification and can be produced in galvanised, stainless or Cor-Ten (CORrosion resistent/TENsile strength) steel.

Almost everything is possible, all models can be designed for load class A. 15kN up to class D. 400kN. The slot covers we produce, fit on drain channels with an internal width of 100, 150, 200, 250 & 300 mm. Other sizes are also possible on request. For the dirt catchers and the 500 mm drain channels we produce removable slot covers for easy inspection.

## **BENEFITS**

- Load class acc. EN-1433 class A. 15kN, B. 125kN,
  C. 250kN & D. 400kN. possible.
- To use for drain channels with an internal width of 100, 150, 200, 250 & 300 mm.
- Other sizes and specials are possible on request.
- Visible or hidden options available.
- Removable slot covers for inspection and cleaning.
- Produced in galvanised, stainless (304 & 316) and Cor-Ten steel.
- We can also deliver the bodies for the drain channels but is not necessary, you can also apply your own drain channel.