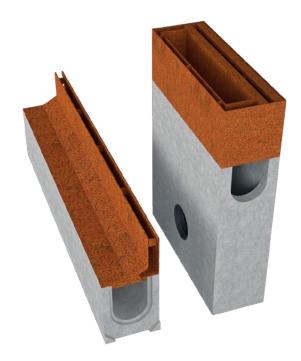

## SLOT COVERS FOR DRAIN CHANNELS MANUFACTURED IN OUR OWN FACTORY

MANUFACTURED FROM GALVANISED, STAINLESS AND COR-TEN (CORrosion resistent/TENsile strength) STEEL

In its own factory Aquafix designs and manufactures slot covers for all types and brands of drain channels. This new generation of channel drainage systems is unnoted and can be used as an ideal solution for drainage in city centers, shopping centers and in front of building facades and entrances.

The slot cover will be manufactured on customer specification and can be produced in galvanised, stainless or Cor-Ten (CORrosion resistent/TENsile strength) steel.

Almost everything is possible, all models can be designed for load class A. 15kN up to class D. 400kN. The slot covers we produce, fit on drain channels with an internal width of 100, 150, 200, 250 & 300 mm. Other sizes are also possible on request. For the dirt catchers and the 500 mm drain channels we produce removable slot covers for easy inspection.

The slot cover elements for the drain channels can be produced in a length of 1000 and 2000 mm. The inspection elements for drain channels and dirt catchers have a length of 500 mm.

We can also deliver the bodies for the drain channels. In stock we have channelbodies made of polyester concrete and fiber concrete. Ask our sales department for the possibilities.