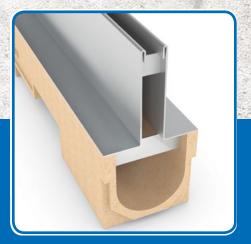

## SLOT COVERS FOR DRAIN CHANNELS MANUFACTURED IN OUR OWN FACTORY

MANUFACTURED FROM GALVANISED, STAINLESS AND COR-TEN (CORrosion resistent/TENsile strength) STEEL

In its own factory Aquafix designs and manufactures slot covers for all types and brands of drain channels. This new generation of channel drainage systems is unnoted and can be used as an ideal solution for drainage in city centers, shopping centers and in front of building facades and entrances.

The slot cover will be manufactured on customer specification and can be produced in galvanised, stainless or Cor-Ten (CORrosion resistent/TENsile strength) steel.

Almost everything is possible, all models can be designed for load class A. 15kN up to class D. 400kN. The slot covers we produce, fit on drain channels with an internal width of 100, 150, 200, 250 & 300 mm. Other sizes are also possible on request. For the dirt catchers and the 500 mm drain channels we produce removable slot covers for easy inspection.

## **BENEFITS**

- Load class acc. EN-1433 class A. 15kN, B. 125kN,
  C. 250kN & D. 400kN. possible.
- To use for drain channels with an internal width of 100, 150, 200, 250 & 300 mm.
- Other sizes and specials are possible on request.
- Visible or hidden options available.
- Removable slot covers for inspection and cleaning.
- Produced in galvanised, stainless (304 & 316) and Cor-Ten steel.
- We can also deliver the bodies for the drain channels but is not necessary, you can also apply your own drain channel.