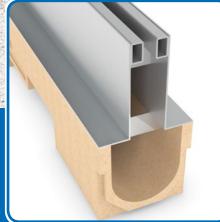

## SLOT COVERS FOR DRAIN CHANNELS MANUFACTURED IN OUR OWN FACTORY

MANUFACTURED FROM GALVANISED, STAINLESS AND COR-TEN (CORrosion resistent/TENsile strength) STEEL

In its own factory Aquafix designs and manufactures slot covers for all types and brands of drain channels. This new generation of channel drainage systems is unnoted and can be used as an ideal solution for drainage in city centers, shopping centers and in front of building facades and entrances.

The slot cover will be manufactured on customer specification and can be produced in galvanised, stainless or Cor-Ten (CORrosion resistent/TENsile strength) steel.

Almost everything is possible, all models can be designed for load class A. 15kN up to class D. 400kN. The slot covers we produce, fit on drain channels with an internal width of 100, 150, 200, 250 & 300 mm. Other sizes are also possible on request. For the dirt catchers and the 500 mm drain channels we produce removable slot covers for easy inspection.

## **BENEFITS**

- Load class acc. EN-1433 class A. 15kN, B. 125kN,
  C. 250kN & D. 400kN. possible.
- To use for drain channels with an internal width of 100, 150, 200, 250 & 300 mm.
- Other sizes and specials are possible on request.
- Visible or hidden options available.
- Removable slot covers for inspection and cleaning.
- Produced in galvanised, stainless (304 & 316) and Cor-Ten steel.
- We can also deliver the bodies for the drain channels but is not necessary, you can also apply your own drain channel.